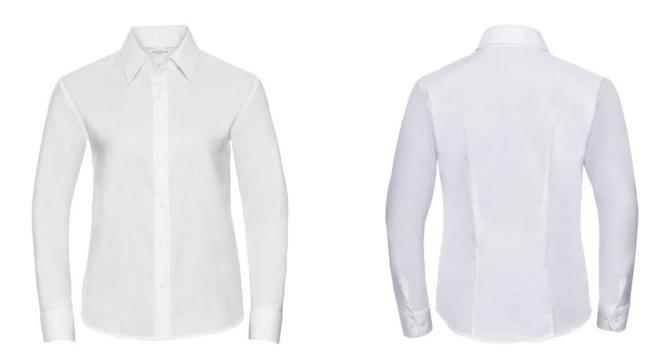

# RUSSELL EASY CARE OXFORD WOMEN'S LONG SLEEVE SHIRT

## Specification

RUSSELL Women's Long Sleeve Shirt EASY CARE OXFORD.Ideal choice for corporate wear because everyone looks good.Classical collar with or without buttons, two buttons on cuff.70% Cotton / 30% Oxford polyester, 130/135 g / m2.Wash at 40 degrees.EASY CARE - dries quickly, easy to iron white2XL