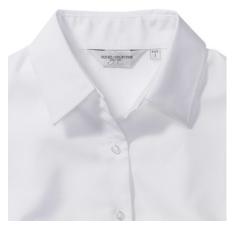

## Specification

RUSSELL Women's Long Sleeve Shirt EASY CARE OXFORD.Ideal choice for corporate wear because everyone looks good.Classical collar with or without buttons, two buttons on cuff.70% Cotton / 30% Oxford polyester, 130/135 g / m2.Wash at 40 degrees.EASY CARE - dries quickly, easy to iron white2XL