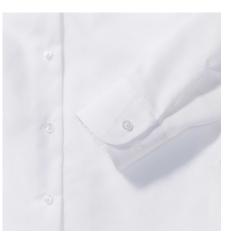

## Specification

RUSSELL Women's Long Sleeve Shirt EASY CARE OXFORD.Ideal choice for corporate wear because everyone looks good.Classical collar with or without buttons, two buttons on cuff.70% Cotton / 30% Oxford polyester, 130/135 g / m2.Wash at 40 degrees.EASY CARE - dries quickly, easy to iron white2XL